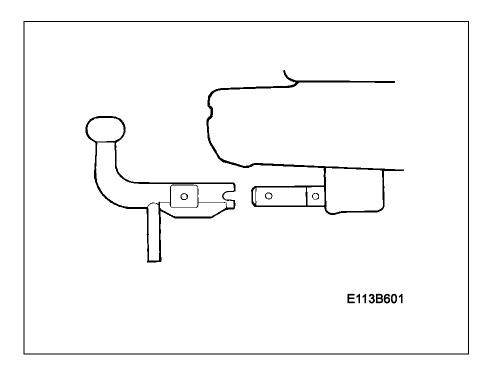

### Cars affected

All cars with removable towbar attachment.

#### **Background**

When fitting the towbar attachment, there is a danger of it not locking correctly to the coupling pin if the pin is dirty or inadequately greased.

#### Measure

Clean the coupling pin as necessary. Grease the coupling pin at every service interval with Molycote 33. Check that the towball unit is easy to fit and remove and that it locks securely.

11/18/01 Page 1 of 2