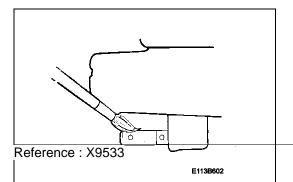

#### Measure

Clean the coupling pin as necessary. Grease the coupling pin at every service interval with Molycote 33. Check that the towball unit is easy to fit and remove and that it locks securely.

11/18/01 Page 1 of 2

Put this amendment in Service Manual group 1, Service, under the heading Lubrication.

900 manual: page 73.9-3 manual: page 85.9-5 manual: page 78.

Reference : X9533 11/18/01 Page 2 of 2