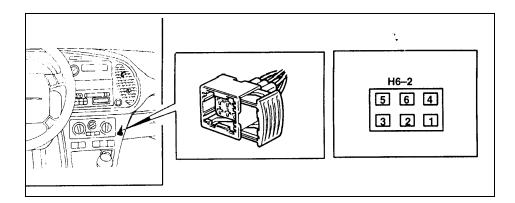

## Backgorund

To ensure proper connection of mobile telephones in Saabs, the Factory has provided connectors located behind the center dash panel for easy installation.

A wiring diagram is included on page 2 of this bulletin, showing correct wiring for this accessory on a 1994- 900 model to ensure that the item functions properly and does not cause any interference with the vehicle's electrical system.

For 900's, the special 6-pole connector provides:

- +30 supply from fuse 23 (pin 1)
- +15 supply from fuse 17 (pin 2)
- adjustment of the light from rheostat 16 (pin 3)
- reduction of radio volume in the case of incoming/outgoing calls (pin 5)
- ground connection (pin 4)