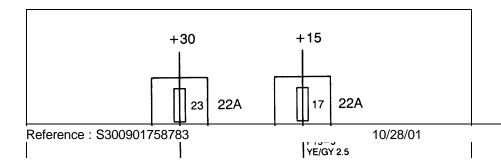

For 900's, the special 6-pole connector provides:

- +30 supply from fuse 23 (pin 1)
- +15 supply from fuse 17 (pin 2)
- adjustment of the light from rheostat 16 (pin 3)
- reduction of radio volume in the case of incoming/outgoing calls (pin 5)
- ground connection (pin 4)