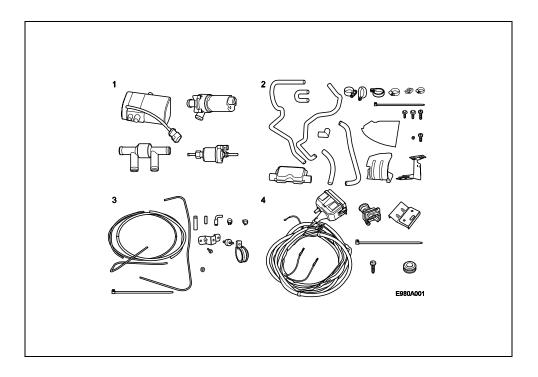

#### Background

This Service Information is a supplement to the Installation Instructions, Parking heater 9-5, June 97 (art. no. 47 29 653). The Service Information concerns the modification of parts included in the kit marked 2 in the illustration.