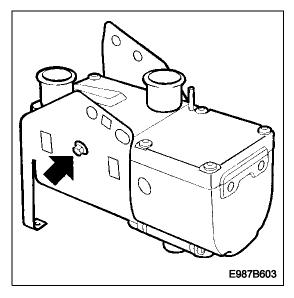

## **Preparations**

1 Drill 2 holes in the parking heater holder as shown in the illustration.

2 File the holes and remove any filings and flakes of paint. Clean with Teroson FL cleaner. Apply Standox 1K Füllprimer. Apply a top coat.

Reference: X17636 11/18/01 Page 2 of 6

3 Mark out and remove the corner of the splash guard as shown in the illustration.