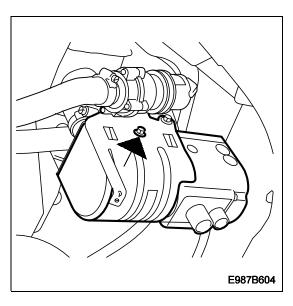

# Installation

Point 18
Position the heater in the holder so that the catches engage securely. Insert the two screws.

Point 28

Suspend the holder with heater from the hook at the front of the bracket and screw the heater in place. Tighten the two screws that secure the heater in the holder.