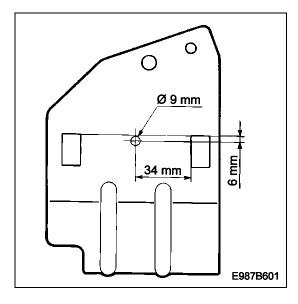

## **Preparations**

1 Drill 2 holes in the parking heater holder as shown in the illustration.

2 File the holes and remove any filings and flakes of paint. Clean with Teroson FL cleaner. Apply Standox 1K Füllprimer. Apply a top coat.