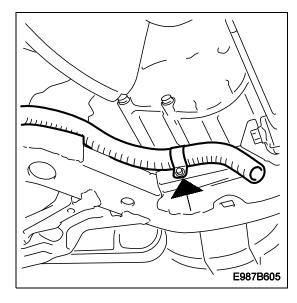

Point 71

Remove the rubber protection from the clip that holds the exhaust hose of the heater to the subframe. (The clamp in included in the kit and is marked as size 24.)

Fit the clip to the exhaust hose and bend the hose over the subframe (see the illustration in the Installation Instructions) so that it cannot come into contact with the front wheel or subframe.