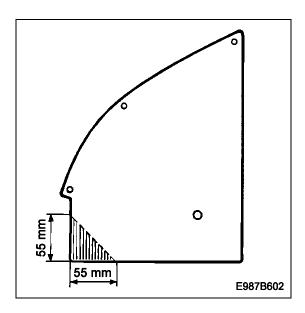

Reference: X17636 11/18/01 Page 2 of 6

3 Mark out and remove the corner of the splash guard as shown in the illustration.