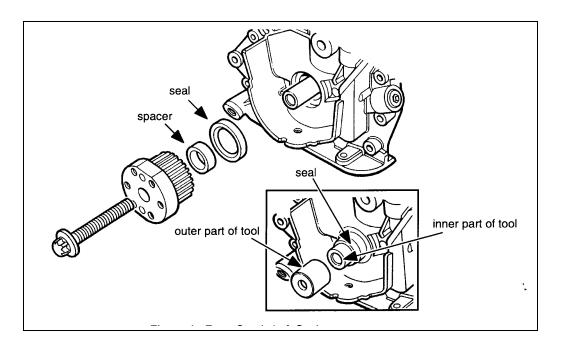

## Action:

- 1 Fit the inner part of tool, P/N 83 94 942, on the crankshaft. Lubricate the seal and fit it on the crankshaft. Tap the seal into place, using the outer part of tool, P/N 83 94 942.
- 2 Fit the spacer ring and crankshaft pulley.