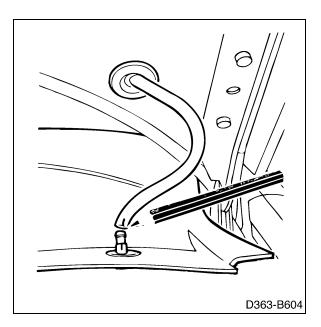

## **Background**

If the washer is removed from the plastic grommet in the cover on the top of the false bulkhead space, it is very important that the washer hose be refitted correctly.

If the washer hose is twisted more than 1/4 turn in relation to its previous orientation, there is a great risk that the hose will become kinked, causing a blockage.

#### **Procedure**

To eliminate the risk of the washer hose becoming blocked the washer hose and the plastic grommet should be marked prior to removal to indicate their relative position.