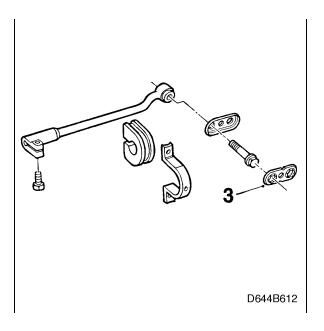

Page 644-3
Add the following text to point 7:

A new locking plate (3) should be fitted each time the steering gear is removed from the car. The part number of the locking plate is 42 42 723.

Reference: S644165081 10/28/01 Page 2 of 2