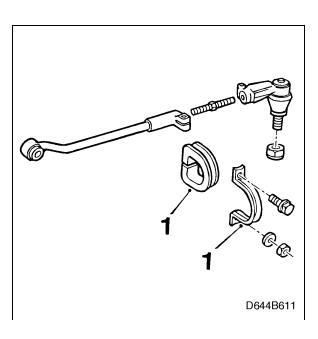

# Page 644-3

Replace point 6 with the following text:

Mount the fixing clamp on the pinion side first (1), making sure that the flat surface of the steering gear abuts against the bulkhead partition. Tighten the retaining bolts.

Then mount the other fixing clamp (2) and tighten it. It is extremely important to mount the steering gear fixing clamps in this order to avoid the steering gear being tightened in such a position that it is at an oblique angle to the steering column mounting.