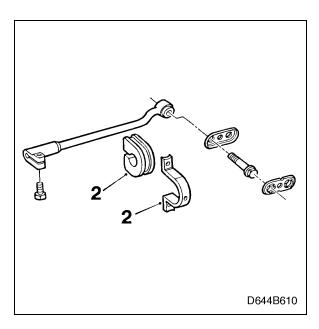

# Page 644-3

Replace point 6 with the following text:

Mount the fixing clamp on the pinion side first (1), making sure that the flat surface of the steering gear abuts against the bulkhead partition. Tighten the retaining bolts.

Then mount the other fixing clamp (2) and tighten it. It is extremely important to mount the steering gear fixing clamps in this order to avoid the steering gear being tightened in such a position that it is at an oblique angle to the steering column mounting.