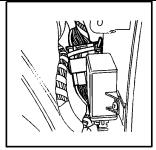

## **Background**

From M1996, the 10-pin connector H10-9 between the instrument harness and the engine harness on the Saab 900 was changed to the 33-pin connector H33-5.

The colours of the two connectors H33-4 and H33-5 (both LHD and RHD) were exchanged in all the service manuals.

## Procedure

Insert the text below into the Service Manual 3:2 Wiring diagrams (and any other manuals where connectors are present) from M1996:

| H33-4 | LHD: Black connector on bulkhead behind glove box        |
|-------|----------------------------------------------------------|
|       | RHD: Black connector under engine control module         |
|       |                                                          |
| H33-5 | LHD: <b>Grey</b> connector on bulkhead behind glove box. |
|       | RHD: <b>Grey</b> connector under engine control module   |
|       |                                                          |