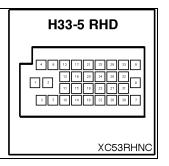

## **Background**

From M1996, the 10-pin connector H10-9 between the instrument harness and the engine harness on the Saab 900 was changed to the 33-pin connector H33-5.

The colours of the two connectors H33-4 and H33-5 (both LHD and RHD) were exchanged in all the service manuals.

## Procedure

Insert the text below into the Service Manual 3:2 Wiring diagrams (and any other manuals where connectors are present) from M1996:

| H33-4 | LHD: Black connector on bulkhead behind glove box        |
|-------|----------------------------------------------------------|
|       | RHD: Black connector under engine control module         |
|       |                                                          |
| H33-5 | LHD: <b>Grey</b> connector on bulkhead behind glove box. |
|       | RHD: <b>Grey</b> connector under engine control module   |
|       |                                                          |