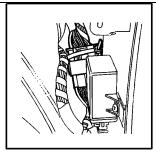

## Procedure

Insert the text below into the Service Manual 3:2 Wiring diagrams (and any other manuals where connectors are present) from M1996:

| H33-4 | LHD: Black connector on bulkhead behind glove box        |
|-------|----------------------------------------------------------|
|       | RHD: Black connector under engine control module         |
|       |                                                          |
| H33-5 | LHD: <b>Grey</b> connector on bulkhead behind glove box. |
|       | RHD: <b>Grey</b> connector under engine control module   |
|       |                                                          |