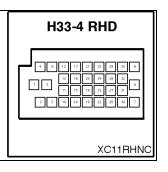

## **Background**

From M1996, the 10-pin connector H10-9 between the instrument harness and the engine harness on the Saab 900 was changed to the 33-pin connector H33-5.

The colours of the two connectors H33-4 and H33-5 (both LHD and RHD) were exchanged in all the service manuals.

## Procedure

Insert the text below into the Service Manual 3:2 Wiring diagrams (and any other manuals where connectors are present) from M1996:

| H33-4 | LHD: Black connector on bulkhead behind glove box        |
|-------|----------------------------------------------------------|
|       | RHD: Black connector under engine control module         |
|       |                                                          |
| H33-5 | LHD: <b>Grey</b> connector on bulkhead behind glove box. |
|       | RHD: <b>Grey</b> connector under engine control module   |
|       |                                                          |