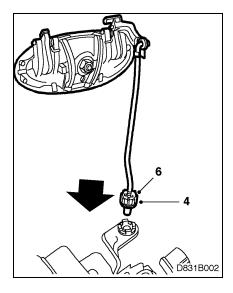

#### **Procedure**

1 Remove the outer door handle. See "8. Doors and locks, Adjustment/replacement, Replacing door handle, rear door". Undo the door crash protector for better accessibility.

2 Undo the pull bar from the door handle and press on lock washer 79 71 518 (not all the way to the adjusting nut). Replace the pull bar on the door handle.

- 3 Fit the door handle to the door.
- 4 Adjust the nut on the pull bar between the door handle and the lock so that there is a small amount of noticeable play in the outer door handle.

- 5 Open and close the door a number of times and check the operation of the door lock.
- 6 Lock the adjusting nut by pressing the lock washer against it (so that the nut cannot move upwards).
- 7 Reinstall all removed parts. See "8. Doors and locks, Adjustment/replacement, Replacing door handle, rear door".