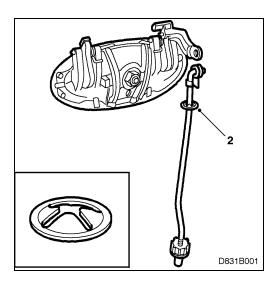

#### Parts required

79 71 518 Lock washer (CA: 30509010) 45 50 828 Water drainage, LH (CA: 30554912) 45 50 836 Water drainage, RH (CA:30554913)

#### **Procedure**

1 Remove the outer door handle. See "8. Doors and locks, Adjustment/replacement, Replacing door handle, rear door". Undo the door crash protector for better accessibility.

2 Undo the pull bar from the door handle and press on lock washer 79 71 518 (not all the way to the adjusting nut). Replace the pull bar on the door handle.